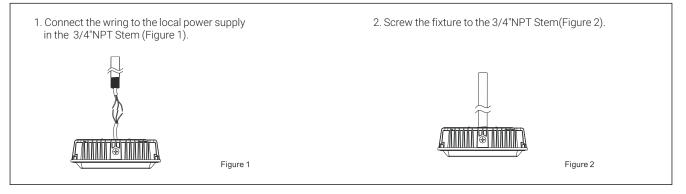

IONS, AS YOU MAY NEED THEM AT A LATER DATE.

Wiring Diagram

Black/Browm: ACI

Green/Yellow (=)

– White/Blue : ACN

#### Warning:

- 1. Can not use the electric generator to test the LED lamp
- 2. Please abide by related country, regional and local law and regulations when install this fixture.
- 3. Please turn off the power before installation or maintenance.
- 4. Proper earth grounding is required to ensure safety.

#### Notice:

- 1. To avoid possibility of electrical shock or fire, the installation personnel must have professional electric knowledge.
- 2. Please wear gloves to avoid injury before installation.
- 3. If any smoke or spark of the wire happened, please turn off the power immediately and notify relevant personnel.

### Installation Method I:



## Installation Method II:



01