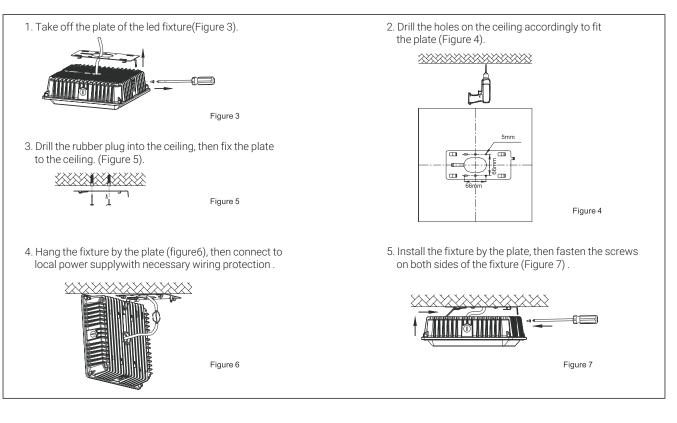

EFULLY AND SAVE THESE INSTRUCTIONS, AS YOU MAY NEED THEM AT A LATER DATE.

Wiring Diagram

Black/Browm: ACI

Green/Yellow (=)

– White/Blue : ACN

#### Warning:

- 1. Can not use the electric generator to test the LED lamp
- 2. Please abide by related country, regional and local law and regulations when install this fixture.
- 3. Please turn off the power before installation or maintenance.
- 4. Proper earth grounding is required to ensure safety.

#### Notice:

- 1. To avoid possibility of electrical shock or fire, the installation personnel must have professional electric knowledge.
- 2. Please wear gloves to avoid injury before installation.
- 3. If any smoke or spark of the wire happened, please turn off the power immediately and notify relevant personnel.

### Installation Method I:



## Installation Method II:



01